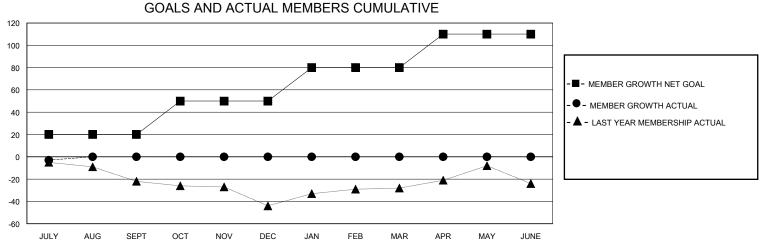

## District C 1

Results as of: 7/31/2024

| GMT:                        |   | GMT CA |   |                               |    |   |   |  |
|-----------------------------|---|--------|---|-------------------------------|----|---|---|--|
| Clubs RESULTS FOR 2024-2025 |   |        |   | Members RESULTS FOR 2024-2025 |    |   |   |  |
|                             |   |        |   |                               |    |   |   |  |
| JULY/AUG/SEPT               | 0 | 0      | 0 | JULY/AUG/SEPT                 | 20 | 8 | 7 |  |
| OCT/NOV/DEC                 | 0 | 0      | 0 | OCT/NOV/DEC                   | 30 | 0 | 0 |  |
| JAN/FEB/MAR                 | 0 | 0      | 0 | JAN/FEB/MAR                   | 30 | 0 | 0 |  |
| APR/MAY/JUNE                | 1 | 0      | 0 | APR/MAY/JUNE                  | 30 | 0 | 0 |  |